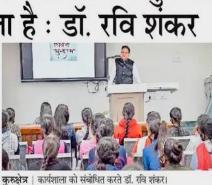

### राजकीय कन्या महाविद्यालय में छात्राओं से की करियर सम्बंधित चर्चा

कार्यक्रम में छात्राओं को सम्बोधित करते मुख्य वक्ता।

कुरुक्षेत्र, 18 फरवरी (विनोद अरोड़ा):राजकीय कन्या महाविद्यालय पुलवल कुरुक्षेत्र में प्लेसमेंट प्रकोष्ठ प्रभावे मोनिका के नेतुल्व में दो विस्तार व्याख्यान का आयोजन किया गया जिसमें मुख्य वक्ता डा. जसपाल मालिक एसोसिएट प्रोफैसर डा. भीमराव अम्बेदकर गवर्नमेंट कॉलेज जगदीशपुरा कैथल से शामिल रहे।

सर्वप्रथम डा. सीमा पांडे ने मुख्य वक्ता का पौधा भेंट कर स्वागत किया। मुख्य वक्ता ने छात्राओं के साथ दो विषय करियर पथ पर चर्चा एवं शौक को कैरियर में कैसे बदलें पर चर्चा की। मंच संचालन मोनिका असिस्टेंट प्रोफेसर अग्रेजी विभाग ने किया। इस त करते मुख्य वक्ता। (अरोहा) अवसर पर लगभग 50 छात्राओं ने प्रतिभागिता की। इस व्याख्यान में वक्ता ने छात्राओं के साथ चर्चा करते हुए वर्तमान समय में उपलब्ध करियर के अवसर एवं सम्भावनाओं पर बात की व बताया कि छात्राएं कैसे अपने लिए उचित करियर चुनें।

उन्होंने कहा किंसी भी करियर के चुनाव से पहले सबसे पहले खुद को जानें 1 उन्होंने कहा की अपनी रुचि एवं शौक के हिसाब से करियर चुनें एवं उसमें अपना सर्वश्रेष्ठ देने की कोशिश करें। इस अवसर पर प्राचार्या ख. मीनाक्षी ने प्लेसमैंट सैल प्रभारी मोनिका एवं उनकी आयोजक टीम को बधाई दी। इस अवसर पर प्रति, कोमल गर्ग, पुजा आदि उपस्थित रही।