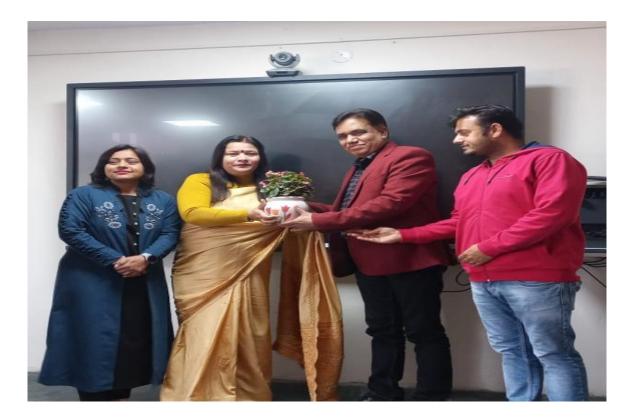

सर्वप्रथम डा. सीमा पांडे ने मुख्य वक्ता का पौधा भेंट कर स्वागत किया। मुख्य वक्ता ने छात्राओं के साथ दो विषय करियर पथ पर चर्चा एवं शौक को कैरियर में कैसे बदलें पर चर्चा की। मंच संचालन मोनिका असिस्टेंट प्रोफेसर अग्रेजी विभाग ने किया। इस त करते मुख्य वक्ता। (अरोहा) अवसर पर लगभग 50 छात्राओं ने प्रतिभागिता की। इस व्याख्यान में वक्ता ने छात्राओं के साथ चर्चा करते हुए वर्तमान समय में उपलब्ध करियर के अवसर एवं सम्भावनाओं पर बात की व बताया कि छात्राएं कैसे अपने लिए उचित करियर चुनें।

इस दौरान उन्होंने कॅरिअर पथ के बारे में चर्चा एवं अपनी आदतों को कॅरिअर में कैसे बदलें विषय पर विस्तार से चर्चा की। डॉ. मलिक ने वर्तमान समय में उपलब्ध कॅरिअर अवसर एवं संभावनाओं के बारे में बात की और बताया की छात्राएं कैसे अपने लिए उचित कॅरिअर चुने। इससे पहले महाविद्यालय की शिक्षिका डॉ. सीमा पांडे ने मुख्य वक्ता डॉ. मलिक को पौधा वितरित करके उनका स्वागत किया। मंच संचालन

मुख्यवक्ता डॉ. जसपाल मलिक को सम्मानित करतीं डॉ.सीमा पांडे व अन्य। संबद

इससे पहले महाविद्यालय की शिक्षिका डॉ. सीमा अंग्रेजी विभाग की सहायक प्रोफेसर मोनिका ने ने प्लेसमेंट सेल प्रभारी मोनिका एवं उनकी पांडे ने मुख्य वक्ता डॉ. मलिक को पौधा वितरित किया। कार्यक्रम में 50 से अधिक छात्राओं ने आयोजक टीम को बधाई दी। इस मौके पर प्रीति, करके उनका स्वागत किया। मंच संचालन हिस्सा लिया। इस अवसर पर प्राचार्य डॉ. मीनाक्षी कोमल गर्ग व पूजा सहित अन्य मौजूद रहे।