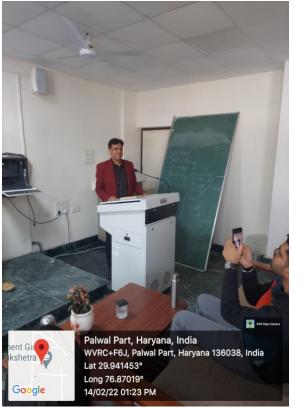

Two extension lectures were delivered by Jaspal Malik, Associate Professor, Department of Commerce, Dr. B.R Ambedkar, Government College, Jagdishpura on 17 February 2022 on the topic " A discussion About Career Path and How to Turn Hobby into Career". These lectures were organized by Placement cell of the college and the keynote speaker asked the student to understand themselves in order to choose a right career and whatever career they choose they have to choose it on the basis of their interest and hobby.

#### संवाद न्यूज एजेंसी

कुरुक्क्षेत्र। किसी भी कॅरिअर के चुनाव से पहले खुद को जान लेना चाहिए और अपनी रुचि के हिसाब से केरिअर का चुनाव करें। यह कहना है डॉ. भीमराव आंबेडकर राजकीय महाविद्यालय कैथल के एसोसिएट प्रोफेसर डॉ. जसपाल मलिक का। वे वीरवार को राजकीय कन्या महाविद्यालय पलवल में प्लेसमेंट प्रकोछ प्रभारी मोनिका के नेतृत्व में आयोजित विशेष व्यख्यन में छात्राओं को संबोधित कर रहे थे।

इस दौरान उन्होंने कॅरिअर पथ के बारे में चर्चा एवं अपनी आदतों को कॅरिअर में कैसे बदलें विषय पर विस्तार से चर्चा की। डॉ. मलिक ने वर्तमान समय में उपलब्ध कॅरिअर अवसर एवं संभावनाओं के बारे में बात की और बताया की छात्राएं कैसे अपने लिए उचित कॅरिअर चुने। इससे पहले महाविद्यालय की शिक्षिका डॉ. सीमा पांडे ने मुख्य वक्ता डॉ. मलिक को पौधा वितरित करके उनका स्वागत किया। मंच संचालन