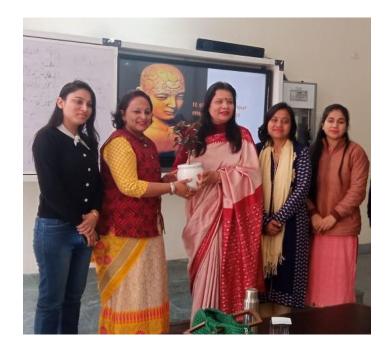

सर्वप्रथम डा. सीमा पांडे ने मुख्य वक्ता का पौधा भेंट कर स्वागत किया। मुख्य वक्ता ने छात्राओं के साथ दो विषय करियर पथ पर चर्चा एवं शौक को कैरियर में कैसे बदलें पर चर्चा की। मंच संचालन मोनिका असिस्टेंट प्रोफेसर अग्रेजी विभाग ने किया। इस त करते मुख्य वक्ता। (अरोहा) अवसर पर लगभग 50 छात्राओं ने प्रतिभागिता की। इस व्याख्यान में वक्ता ने छात्राओं के साथ चर्चा करते हुए वर्तमान समय में उपलब्ध करियर के अवसर एवं सम्भावनाओं पर बात की व बताया कि छात्राएं कैसे अपने लिए उचित करियर चुनें।

उन्होंने कहा किंसी भी करियर के चुनाव से पहले सबसे पहले खुद को जानें 1 उन्होंने कहा की अपनी रुचि एवं शौक के हिसाब से करियर चुनें एवं उसमें अपना सर्वश्रेष्ठ देने की कोशिश करें। इस अवसर पर प्राचार्या ख. मीनाक्षी ने प्लेसमैंट सैल प्रभारी मोनिका एवं उनकी आयोजक टीम को बधाई दी। इस अवसर पर प्रति, कोमल गर्ग, पुजा आदि उपस्थित रही।