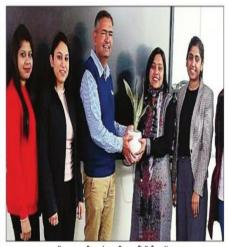

सर्वप्रथम डा. सीमा पांडे ने मुख्य वक्ता का पौधा भेंट कर स्वागत किया। मुख्य वक्ता ने छात्राओं के साथ दो विषय करियर पथ पर चर्चा एवं शौक को कैरियर में कैसे बदलें पर चर्चा की। मंच संचालन मोनिका असिस्टेंट प्रोफेसर अग्रेजी विभाग ने किया। इस त करते मुख्य वक्ता। (अरोहा) अवसर पर लगभग 50 छात्राओं ने प्रतिभागिता की। इस व्याख्यान में वक्ता ने छात्राओं के साथ चर्चा करते हुए वर्तमान समय में उपलब्ध करियर के अवसर एवं सम्भावनाओं पर बात की व बताया कि छात्राएं कैसे अपने लिए उचित करियर चुनें।

उन्होंने कहा किंसी भी करियर के चुनाव से पहले सबसे पहले खुद को जानें 1 उन्होंने कहा की अपनी रुचि एवं शौक के हिसाब से करियर चुनें एवं उसमें अपना सर्वश्रेष्ठ देने की कोशिश करें। इस अवसर पर प्राचार्या ख. मीनाक्षी ने प्लेसमैंट सैल प्रभारी मोनिका एवं उनकी आयोजक टीम को बधाई दी। इस अवसर पर प्रति, कोमल गर्ग, पुजा आदि उपस्थित रही।

मुख्यवक्ता डॉ. जसपाल मलिक को सम्मानित करतीं डॉ.सीमा पांडे व अन्य। संबद

इससे पहले महाविद्यालय की शिक्षिका डॉ. सीमा अंग्रेजी विभाग की सहायक प्रोफेसर मोनिका ने ने प्लेसमेंट सेल प्रभारी मोनिका एवं उनकी पांडे ने मुख्य वक्ता डॉ. मलिक को पौधा वितरित किया। कार्यक्रम में 50 से अधिक छात्राओं ने आयोजक टीम को बधाई दी। इस मौके पर प्रीति, करके उनका स्वागत किया। मंच संचालन हिस्सा लिया। इस अवसर पर प्राचार्य डॉ. मीनाक्षी कोमल गर्ग व पूजा सहित अन्य मौजूद रहे।