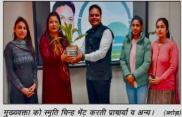

मुख्यवक्ता डॉ. जसपाल मलिक को सम्मानित करतीं डॉ.सीमा पांडे व अन्य। संबद

इससे पहले महाविद्यालय की शिक्षिका डॉ. सीमा अंग्रेजी विभाग की सहायक प्रोफेसर मोनिका ने ने प्लेसमेंट सेल प्रभारी मोनिका एवं उनकी पांडे ने मुख्य वक्ता डॉ. मलिक को पौधा वितरित किया। कार्यक्रम में 50 से अधिक छात्राओं ने आयोजक टीम को बधाई दी। इस मौके पर प्रीति, करके उनका स्वागत किया। मंच संचालन हिस्सा लिया। इस अवसर पर प्राचार्य डॉ. मीनाक्षी कोमल गर्ग व पूजा सहित अन्य मौजूद रहे।