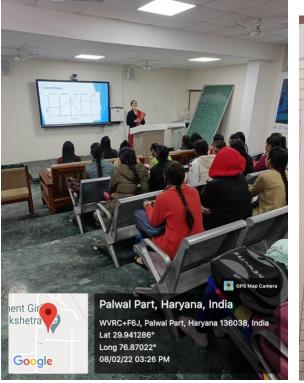

Two extension lectures were delivered by Jaspal Malik, Associate Professor, Department of Commerce, Dr. B.R Ambedkar, Government College, Jagdishpura on 17 February 2022 on the topic " A discussion About Career Path and How to Turn Hobby into Career". These lectures were organized by Placement cell of the college and the keynote speaker asked the student to understand themselves in order to choose a right career and whatever career they choose they have to choose it on the basis of their interest and hobby.

### राजकीय कन्या महाविद्यालय में छात्राओं से की करियर सम्बंधित चर्चा

कार्यक्रम में छात्राओं को सम्बोधित करते मुख्य वक्ता।

कुरुक्षेत्र, 18 फरवरी (विनोद अरोड़ा):राजकीय कन्या महाविद्यालय पुलवल कुरुक्षेत्र में प्लेसमेंट प्रकोष्ठ प्रभावे मोनिका के नेतुल्व में दो विस्तार व्याख्यान का आयोजन किया गया जिसमें मुख्य वक्ता डा. जसपाल मालिक एसोसिएट प्रोफैसर डा. भीमराव अम्बेदकर गवर्नमेंट कॉलेज जगदीशपुरा कैथल से शामिल रहे।

#### संवाद न्यूज एजेंसी

कुरुक्क्षेत्र। किसी भी कॅरिअर के चुनाव से पहले खुद को जान लेना चाहिए और अपनी रुचि के हिसाब से केरिअर का चुनाव करें। यह कहना है डॉ. भीमराव आंबेडकर राजकीय महाविद्यालय कैथल के एसोसिएट प्रोफेसर डॉ. जसपाल मलिक का। वे वीरवार को राजकीय कन्या महाविद्यालय पलवल में प्लेसमेंट प्रकोछ प्रभारी मोनिका के नेतृत्व में आयोजित विशेष व्यख्यन में छात्राओं को संबोधित कर रहे थे।