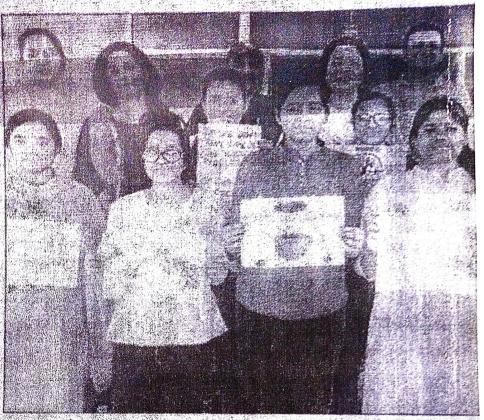

Respected Sir,

In reference to letter no. 9/86-2023 CO. (3) dated 12.04.2023, we organized different competitions like Poster Making, Slogan Writing and Online Quiz Competition on the topic Water Conservation. Many students participated in these competitions. 13 students of the college participated Slogan writing competition, 11 students of the college participated in poster making Competition, 20 students of the college participated in online Quiz competition.

## 

संबंध न्यून एवंसी

प्रमुख्या ग्रामकीय कन्या महाविद्यालय प्रमुख्य में जल संरक्षण विषय पर विभिन्न प्रतियोगिताओं का आयोजन बुधवार की किया गया, जिसमें स्लोगन लेखन प्रतियोगिता में आकांक्षा बीएससी प्रथम वर्ष ने पहला, कोमल बीएससी द्वितीय वर्ष ने दूसरा और रूचि व सकीना ने तीसरा स्थान अपने नाम किया जबकि सांत्वना पुरस्कार रागिनी बीएससी प्रथम वर्ष को प्रदान किया गया।

इस प्रतियोगिता के निर्णायक मंडल की भूमिका में प्रो. कोमल गर्ग, प्रो. विनय पाठक और प्रो. प्रीति का महत्वपूर्ण योगदान रहा। पोस्टर मेंकिंग प्रतियोगिता में विशका शर्मा बीएससी प्रथम वर्ष ने प्रथम, शिवानी बीएससी प्रथम वर्ष की छात्रा दूसरे और तीसरे स्थान पर सिद्धिका बीएससी प्रथम वर्ष की छात्रा रही। इस प्रतियोगिता के निर्णायक मंडल में डॉ. निवता, डॉ.सपना, लाइब्रेरियन रेणु का योगदान रहा।

ऑनलाइन विवज प्रतियोगिता में कनिका बीमीए द्वितीय वर्ष प्रथम तो पायल बीएसमी प्रथम वर्ष दूसरे और नेहा

राजकीय कत्या महाविद्यालय पलवल में जल संरक्षण का संदेश दे

बीएससी तीसरे स्थान पर रही। इस कार्यक्रम में कॉलेज की प्राचार्य डॉ. निर्मल अत्री ने विद्यार्थियों को जल संरक्षण के बारे में विस्तार से बताया।